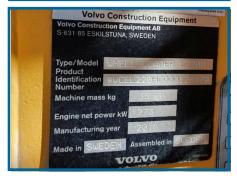

## Gordon Brothers in partnership with Liquidity Services has for sale, one USED 2016-year model Volvo L220H Wheel Loading Shovel at a competitive price!

Serial Number, VCEL220HC00012047

**VOLVO**Construction Equipment

Year Model, 2016 / Service meter reading (hours), TBA

Volvo D13J Stage II Engine, Rated 273kW (367hp).

Wheels & tyres, Michelin XHA2 / 29.5R25 tyres with circa 50% wear remaining.

Attachment fitted, lifting jib, not certified.