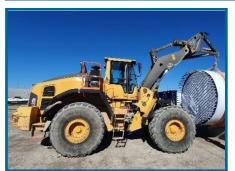

## Gordon Brothers in partnership with Liquidity Services has for sale, one USED 2016-year model Volvo L220H Wheel Loading Shovel at a competitive price!

Serial Number, VCEL220HC00012047

**VOLVO**Construction Equipment

Year Model, 2016 / Service meter reading (hours), TBA

Volvo D13J Stage II Engine, Rated 273kW (367hp).

Wheels & tyres, Michelin XHA2 / 29.5R25 tyres with circa 50% wear remaining.

Attachment fitted, lifting jib, not certified.