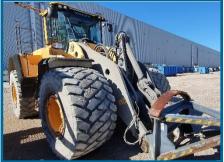

Year Model, 2016 / Service meter reading (hours), TBA

Volvo D13J Stage II Engine, Rated 273kW (367hp).

Wheels & tyres, Michelin XHA2 / 29.5R25 tyres with circa 50% wear remaining.

Attachment fitted, lifting jib, not certified.