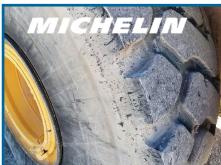

Year Model, 2016 / Service meter reading (hours), TBA

Volvo D13J Stage II Engine, Rated 273kW (367hp).

Wheels & tyres, Michelin XHA2 / 29.5R25 tyres with circa 50% wear remaining.

Attachment fitted, lifting jib, not certified.