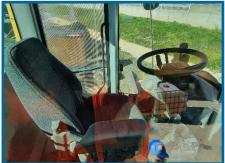

Year Model, 2013 / Service meter reading 15,325 hours.

Volvo D13H-E Engine EU Stage III, Rated 245kW (245hp)

**CE** certification

Wheels & tyres, Bridgestone 775/65R29 rated at circa 40% wear remaining.

No attachment fitted.