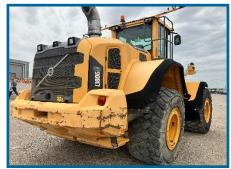

## Gordon Brothers in partnership with Liquidity Services has for offer one USED 2013-year model Volvo L180G Wheel Loading Shovel at a competitive price!

Serial Number, VCEL180GH00019969

**VOLVO**Construction Equipment

Year Model, 2013 / Service meter reading 15,325 hours.

Volvo D13H-E Engine EU Stage III, Rated 245kW (245hp)

**CE** certification

Wheels & tyres, Bridgestone 775/65R29 rated at circa 40% wear remaining.

No attachment fitted.

Located Jouamaa, Fahs-Anjra, Tangier Morocco, available for immediate shipment.

Dimensions (Mtr) Length 9.00mtr x Height 2.96mtr x Width 3.58mtr.

Net Weight (Operating) 26,460kgs (Attachment depending).