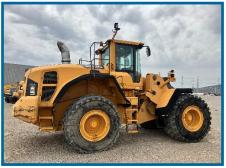

## Gordon Brothers in partnership with Liquidity Services has for offer one USED 2013-year model Volvo L180G Wheel Loading Shovel at a competitive price!

Serial Number, VCEL180GH00019969

**VOLVO**Construction Equipment

Year Model, 2013 / Service meter reading 15,325 hours.

Volvo D13H-E Engine EU Stage III, Rated 245kW (245hp)

**CE** certification

Wheels & tyres, Bridgestone 775/65R29 rated at circa 40% wear remaining.

No attachment fitted.