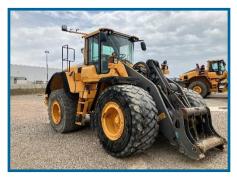

## Gordon Brothers in partnership with Liquidity Services has for offer one USED 2013-year model Volvo L180G Wheel Loading Shovel at a competitive price!

Serial Number, VCEL180GH00019969

**VOLVO**Construction Equipment

Year Model, 2013 / Service meter reading 15,325 hours.

Volvo D13H-E Engine EU Stage III, Rated 245kW (245hp)

**CE** certification

Wheels & tyres, Bridgestone 775/65R29 rated at circa 40% wear remaining.

No attachment fitted.