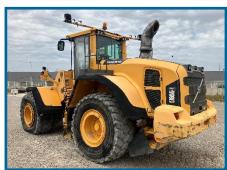

## Gordon Brothers in partnership with Liquidity Services has for offer one USED 2013-year model Volvo L180G Wheel Loading Shovel at a competitive price!

Serial Number, VCEL180GH00019969

**VOLVO**Construction Equipment

Year Model, 2013 / Service meter reading 15,325 hours.

Volvo D13H-E Engine EU Stage III, Rated 245kW (245hp)

**CE** certification

Wheels & tyres, Bridgestone 775/65R29 rated at circa 40% wear remaining.

No attachment fitted.